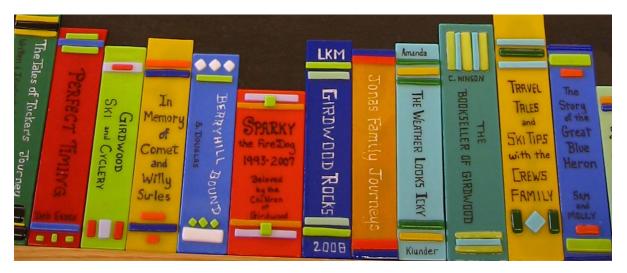

## I want to contribute to Girdwood's Library & Community Room by adding my title to Girdwood's "Permanent Collection"

| will be comme                                                                                      | morated by one o   | ion (in multiples of \$100)<br>r more fused glass book spines<br>ry and the community room. |
|----------------------------------------------------------------------------------------------------|--------------------|---------------------------------------------------------------------------------------------|
| Name                                                                                               |                    |                                                                                             |
| Mailing Address                                                                                    |                    |                                                                                             |
| Landline                                                                                           | dline Cell/text    |                                                                                             |
| Email                                                                                              |                    |                                                                                             |
| Amount of Donation                                                                                 | Date               | Method of Payment                                                                           |
| (Please make checks payab                                                                          | le to Girdwood, In | c, & specify Girdwood Library Boosters)                                                     |
| Color of spine (choose one from li<br>Pumpkin Orange Marigold Yel<br>Light Cobalt Blue Driftwood G | low Powder Blue    | e 🗌 Mint Green 🗌 Dusty Lilac 📄 Lavender 🗌 Orange<br>H 🔄 Jade Green 📄 Teal Green 📄 Turquoise |
| Author for Spine                                                                                   |                    |                                                                                             |
| Title for Spine                                                                                    |                    |                                                                                             |